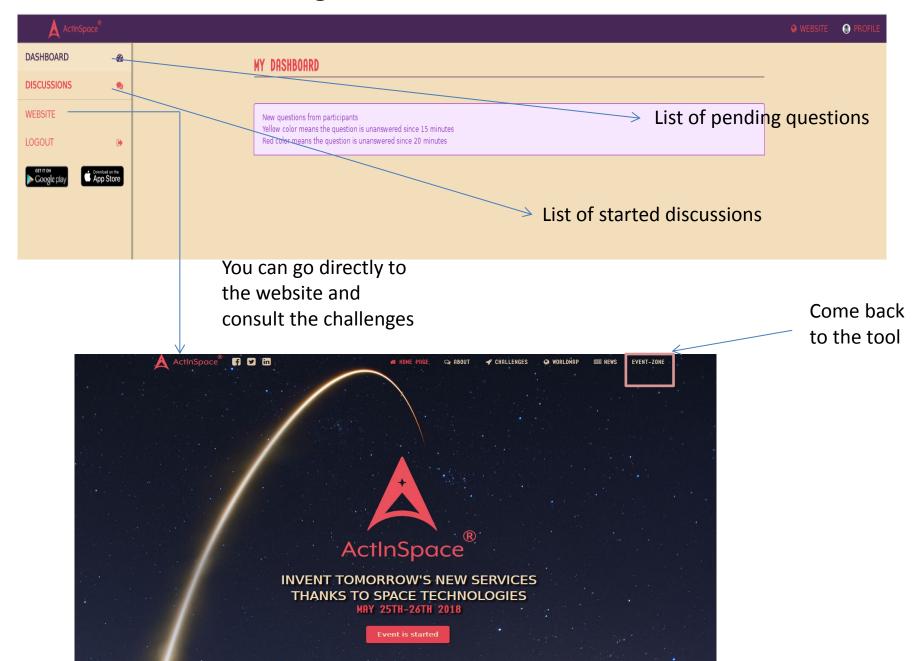

## Once registered, welcome on board!

### Have you changed your mind? Modify your choices here

Here you can decide to start a conversation with the team by clicking on 'answer the question'.

As soon as you click on 'answer the question', the question disappear from the dashboard.

You can aslo come back to the dashboard and pick up another question