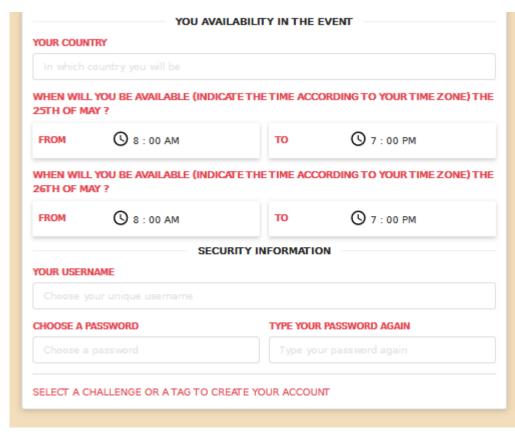

# Where are you and when are you available?

Please indicate the time according to your time zone.