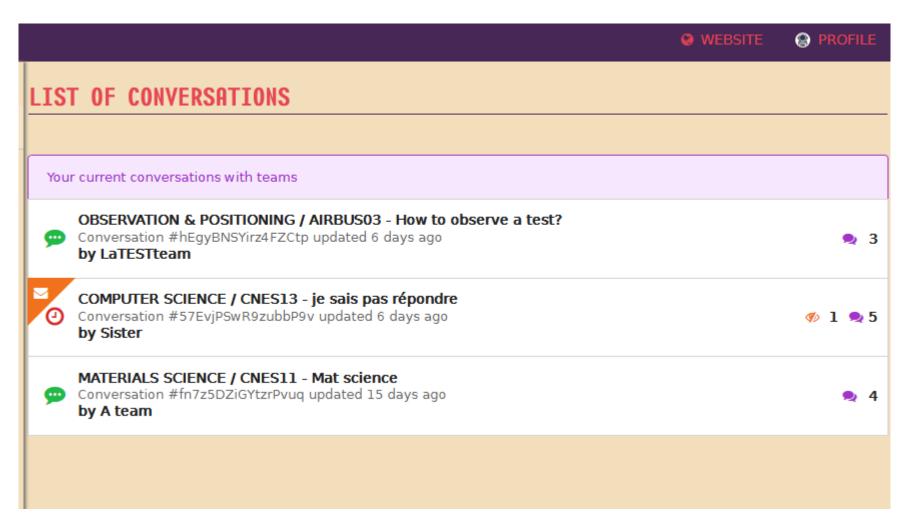

the 1rt answers in this tag

TimurTEST said 8 hours ago

just asking a new question in really any tag

Here you will find the list of the conversations you're having with the teams. Only you have access to these questions.

Here you can decide to start a conversation with the team by clicking on 'answer the question'.

As soon as you click on 'answer the question', the question disappear from the dashboard.

You can aslo come back to the dashboard and pick up another question