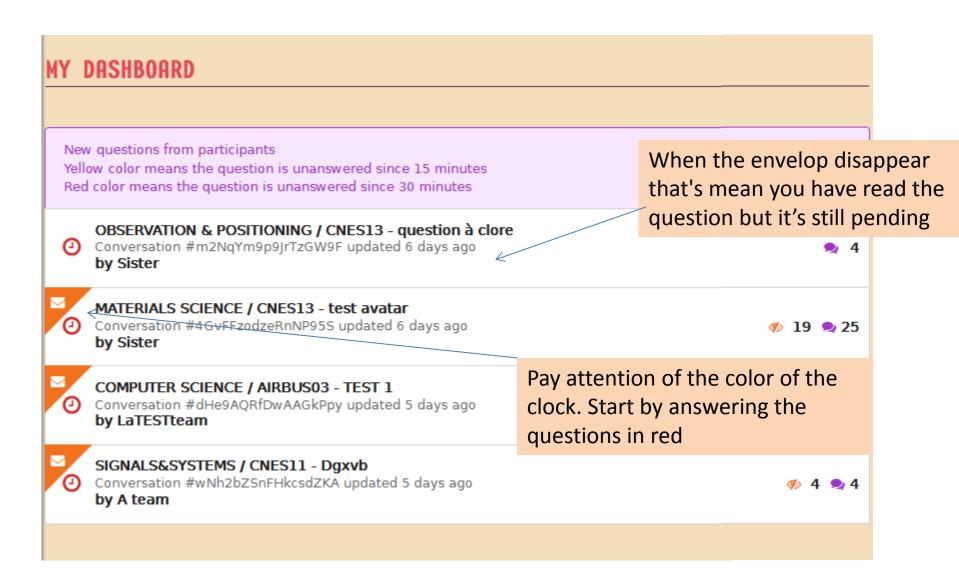

### SECURITY ZONE

SECURITY PARAMETERS

Change my password

DELETE ACCOUNT

Delete my account

All experts who have chosen the same tags or the same challenges see the same questions. Once you choose to answer a question, it disappears from the dashboard of the other experts

Here you can decide to start a conversation with the team by clicking on 'answer the question'.

As soon as you click on 'answer the question', the question disappear from the dashboard.

You can aslo come back to the dashboard and pick up another question