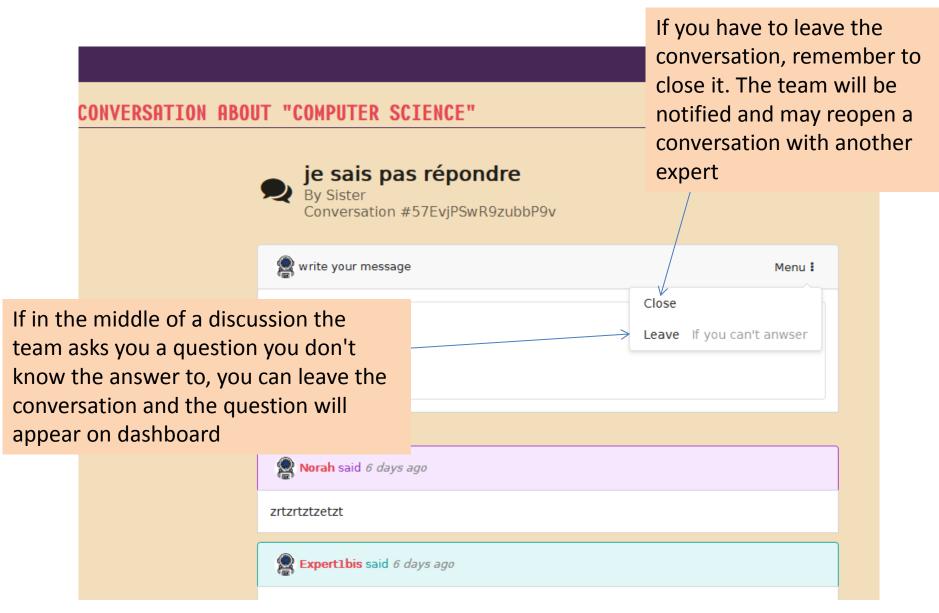

### This is the chat window with a team

Made by Aerospace Valley on behalf of ESA BIC Sud France