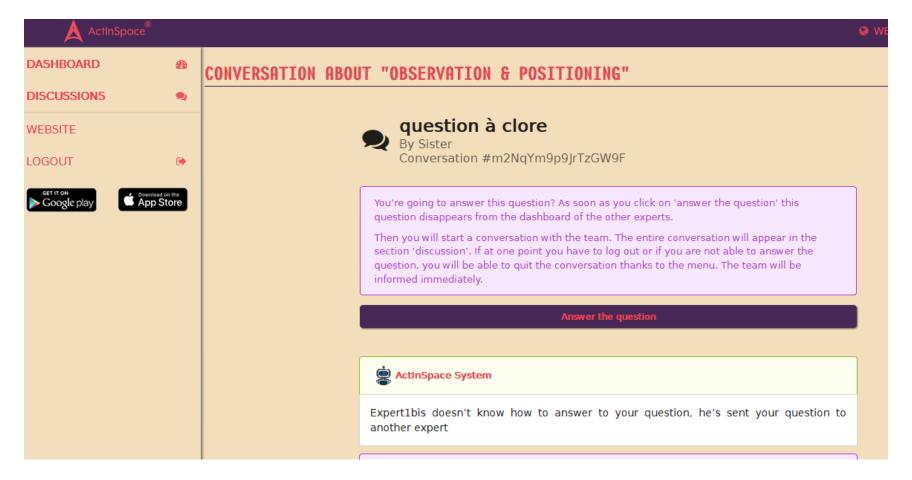

Here you can decide to start a conversation with the team by clicking on 'answer the question'.

As soon as you click on 'answer the question', the question disappear from the dashboard.

You can aslo come back to the dashboard and pick up another question