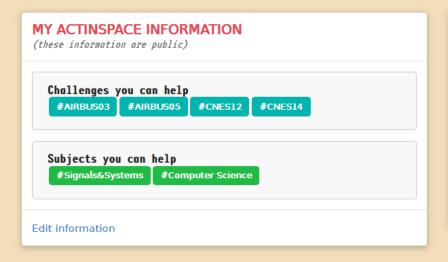

### Have you changed your mind? Modify your choices here

### SECURITY ZONE

SECURITY PARAMETERS

Change my password

DELETE ACCOUNT

Delete my account

All experts who have chosen the same tags or the same challenges see the same questions. Once you choose to answer a question, it disappears from the dashboard of the other experts